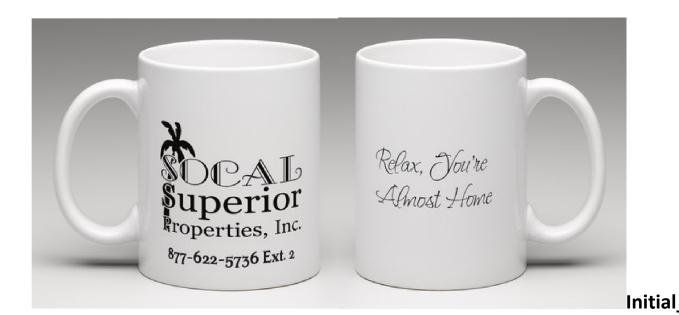

Qty 6

2-Sided Mugs - 11 oz - White \$18.00 or Free with 1 sale in 1 months

**Great for branding, Home-Office** 

\$125.00 or Free with 6 Sales in 6 months clear 3 mm acrylic that looks like glass

27"X18" Clear Acrylic Signs with Drilled Holes