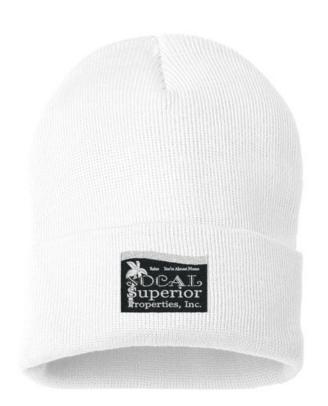

\$25.00 each or FREE with 2 sales in 2 months

Qty: 4

11" X 17"

Initial

Company Beanie: \$35.00 or FREE with 3 sales in 3 months

Initial

Company Tote: \$35.00 Or FREE with 3 sales in 3 months

**Two-Tone Deluxe Classic Cotton Tote Bags** 