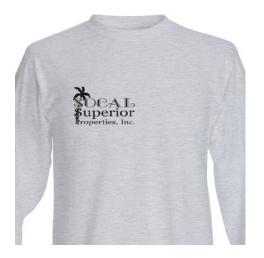

Fruit of the Loom® ink printed heavy cotton HD™ long sleeve T-shirts

Initial

Postcards \$23.00 or FREE with 2 sales in 2 months Qty 50

Initial\_\_\_\_

\$40.00 or FREE with 2 Sales in 2 months Six-panel with low-profile design Pre-curved visor and sewn eyelets Customization Technology: Embroidery 100% cotton brushed twill

Initial\_\_\_\_\_

\$18.00 or FREE with 1 sales in 1 months

Fruit of the Loom ink printed heavy cotton HD™ T-shirts

Initial\_\_\_\_

Small Stickers – Perfect for Closing Gifts \$25.00 or Free with 2 deals in 2 months Qty 4 Sheets of 24