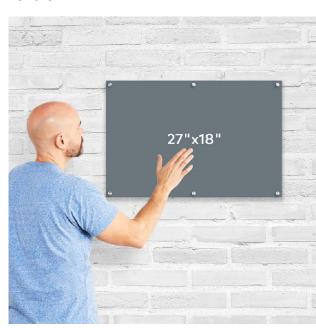

Qty 6

2-Sided Mugs - 11 oz - White \$18.00 or Free with 1 sale in 1 months

**Great for branding, Home-Office** 

\$125.00 or Free with 6 Sales in 6 months clear 3 mm acrylic that looks like glass

27"X18" Clear Acrylic Signs with Drilled Holes